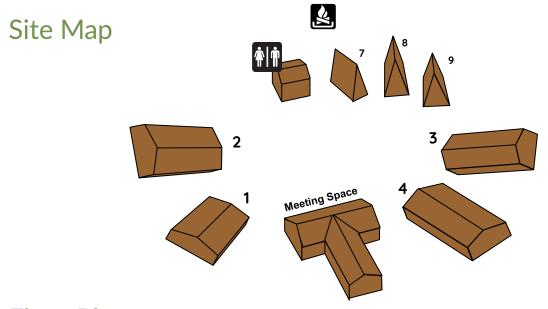

Enjoy the natural beauty of a traditional camp experience. Spread out your sleeping bag in one of the cabins and then head on over to the Meeting Space where everyone gathers around the big stone fireplace.

## Floor Plans

## Cabins 1-4