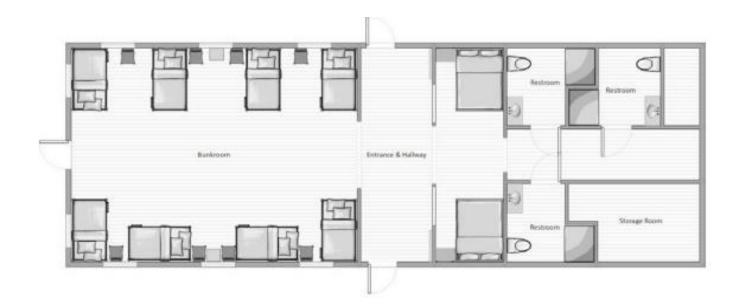

Each cabin has 3 bathrooms, 2 double beds and 8 bunk beds (16 single beds).

\* A-Frame Cabins available only to those who have stayed in them before and have been pre-approved by Guest Services.

## Floor Plans

## Cabins 1-4