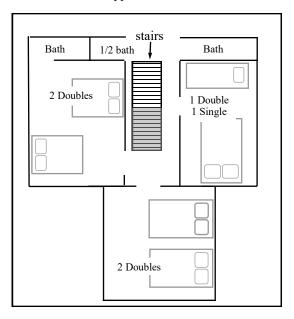

## **Sleeping Room Assignments**

Bayview is a three story building with three sleeping rooms upstairs, two on the middle floor, and two on the lower level. Rooms vary in size and number of beds per room (See room diagram on other side). Bathrooms are conveniently located on each level. Linens are included for all beds.

| <u>Upper Level:</u>                     |   |
|-----------------------------------------|---|
| Room 1                                  |   |
| Double:                                 |   |
| Single:                                 |   |
| Room 2                                  |   |
| Double:                                 | - |
| Double:                                 |   |
| Room 3                                  |   |
| Double:                                 |   |
| Double:                                 |   |
|                                         |   |
| Middle Level Sleeping Room Assignments: |   |
| Room 1                                  |   |
| Queen:                                  |   |
| Room 2                                  |   |
| Double:                                 |   |
| Double:                                 |   |
| Single:                                 |   |
|                                         |   |
| <b>Lower Sleeping Room Assignments:</b> |   |
| Room 1                                  |   |
| Double:                                 |   |
| Double:                                 |   |
| Room 2                                  |   |
| Double:                                 |   |
| Double:                                 |   |
| Single:                                 |   |