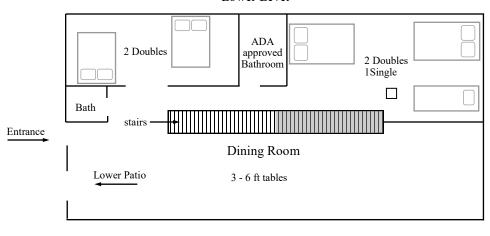

## **Sleeping Room Assignments**

Bayview is a three story building with three sleeping rooms upstairs, two on the middle floor, and two on the lower level. Rooms vary in size and number of beds per room (See room diagram on other side). Bathrooms are conveniently located on each level. Linens are included for all beds.

| <u>Upper Level:</u>                     |   |
|-----------------------------------------|---|
| Room 1                                  |   |
| Double:                                 |   |
| Single:                                 |   |
| Room 2                                  |   |
| Double:                                 | - |
| Double:                                 |   |
| Room 3                                  |   |
| Double:                                 |   |
| Double:                                 |   |
|                                         |   |
| Middle Level Sleeping Room Assignments: |   |
| Room 1                                  |   |
| Queen:                                  |   |
| Room 2                                  |   |
| Double:                                 |   |
| Double:                                 |   |
| Single:                                 |   |
|                                         |   |
| <b>Lower Sleeping Room Assignments:</b> |   |
| Room 1                                  |   |
| Double:                                 |   |
| Double:                                 |   |
| Room 2                                  |   |
| Double:                                 |   |
| Double:                                 |   |
| Single:                                 |   |