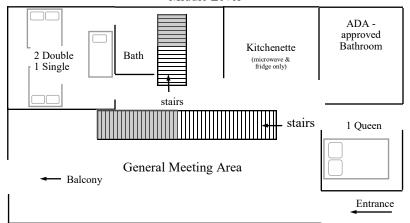

## **Sleeping Room Assignments**

Bayview is a three story building with three sleeping rooms upstairs, two on the middle floor, and two on the lower level. Rooms vary in size and number of beds per room (See room diagram on other side). Bathrooms are conveniently located on each level. Linens are included for all beds.

| <u>Upper Level:</u>                     |   |
|-----------------------------------------|---|
| Room 1                                  |   |
| Double:                                 |   |
| Single:                                 |   |
| Room 2                                  |   |
| Double:                                 | - |
| Double:                                 |   |
| Room 3                                  |   |
| Double:                                 |   |
| Double:                                 |   |
|                                         |   |
| Middle Level Sleeping Room Assignments: |   |
| Room 1                                  |   |
| Queen:                                  |   |
| Room 2                                  |   |
| Double:                                 |   |
| Double:                                 |   |
| Single:                                 |   |
|                                         |   |
| <b>Lower Sleeping Room Assignments:</b> |   |
| Room 1                                  |   |
| Double:                                 |   |
| Double:                                 |   |
| Room 2                                  |   |
| Double:                                 |   |
| Double:                                 |   |
| Single:                                 |   |